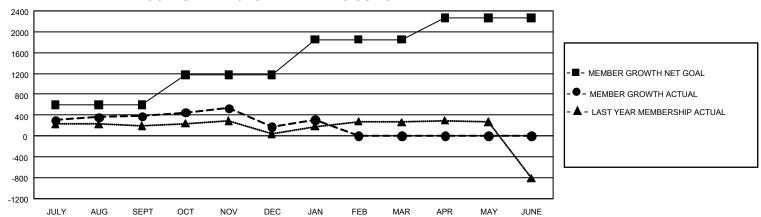

## GMT Constitutional Area 5 - J, Group I

REPORT DOES NOT INCLUDE CLUBS IN UNDISTRICTED AREAS.

| Clubs                 |               |           |               | Members               |                          |                         |                                                    |
|-----------------------|---------------|-----------|---------------|-----------------------|--------------------------|-------------------------|----------------------------------------------------|
| RESULTS FOR 2022-2023 |               |           |               | RESULTS FOR 2022-2023 |                          |                         |                                                    |
| QUARTER               | NEW CLUB GOAL | NEW CLUBS | DROPPED CLUBS | QUARTER ME            | EMBER GROWTH NET<br>GOAL | MEMBER GROWTH<br>ACTUAL | DROPPED MEMBERS<br>ACTUAL (including<br>transfers) |
| JULY/AUG/SEPT         | 9             | 0         | 0             | JULY/AUG/SEPT         | 600                      | 811                     | 401                                                |
| OCT/NOV/DEC           | 9             | 0         | 2             | OCT/NOV/DEC           | 570                      | 443                     | 619                                                |
| JAN/FEB/MAR           | 33            | 1         | 0             | JAN/FEB/MAR           | 680                      | 263                     | 124                                                |
| APR/MAY/JUNE          | 21            | 0         | 0             | APR/MAY/JUNE          | 420                      | 0                       | 0                                                  |

## GOALS AND ACTUAL MEMBERS CUMULATIVE

| DROPPED CLUBS: 2 |       | 501 CLUBS OF 775 ADDED 1<br>OR MORE NEW MEMBERS | GENDER DISTRIBUTION       |                 |  |
|------------------|-------|-------------------------------------------------|---------------------------|-----------------|--|
|                  |       |                                                 | MALE                      | 24,164 (74.58%) |  |
|                  |       |                                                 | FEMALE                    | 8,235 (25.42%)  |  |
| DROPPED MEMBERS  |       |                                                 | NON BINARY                | 1 (0.00%)       |  |
| DECEASED         | 168   |                                                 | PREFER NOT TO ANSWER      | 1 (0.00%)       |  |
| CLUB CANCELLED   | 0     |                                                 | TOTAL FAMILY UNIT MEMBERS | 12,832          |  |
| OTHER            | 975   | CLICK HERE FOR                                  |                           |                 |  |
| TOTAL            | 1,143 | CUMULATIVE MEMBERSHIP DATA                      | FAMILY MEMBERS PAYING HA  | LF DUES 7,015   |  |