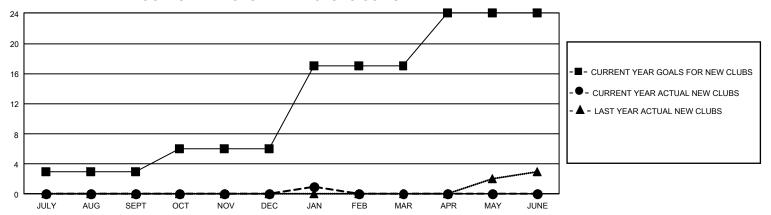

## GMT Constitutional Area 5 - J, Group I

REPORT DOES NOT INCLUDE CLUBS IN UNDISTRICTED AREAS.

| Clubs                 |               |           |               | Members               |                          |                         |                                                    |
|-----------------------|---------------|-----------|---------------|-----------------------|--------------------------|-------------------------|----------------------------------------------------|
| RESULTS FOR 2022-2023 |               |           |               | RESULTS FOR 2022-2023 |                          |                         |                                                    |
| QUARTER               | NEW CLUB GOAL | NEW CLUBS | DROPPED CLUBS | QUARTER ME            | EMBER GROWTH NET<br>GOAL | MEMBER GROWTH<br>ACTUAL | DROPPED MEMBERS<br>ACTUAL (including<br>transfers) |
| JULY/AUG/SEPT         | 9             | 0         | 0             | JULY/AUG/SEPT         | 600                      | 811                     | 401                                                |
| OCT/NOV/DEC           | 9             | 0         | 2             | OCT/NOV/DEC           | 570                      | 443                     | 619                                                |
| JAN/FEB/MAR           | 33            | 1         | 0             | JAN/FEB/MAR           | 680                      | 263                     | 124                                                |
| APR/MAY/JUNE          | 21            | 0         | 0             | APR/MAY/JUNE          | 420                      | 0                       | 0                                                  |

## GOALS AND ACTUAL NEW CLUBS CUMULATIVE